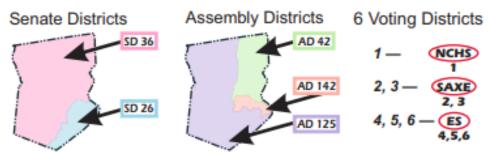

| NEW CANAAN HAS 6 VOTING DISTRICTS GROUPED BY VOTING LOCATION  | NEW CANAAN |          | CT STATE |                 | U.S. FEDERAL  |
|---------------------------------------------------------------|------------|----------|----------|-----------------|---------------|
|                                                               | VOTING     | VOTING   | SENATE   | <b>ASSEMBLY</b> | CONGRESSIONAL |
|                                                               | DISTRICT   | LOCATION | DISTRICT | DISTRICT        | DISTRICT      |
| NCHS - NEW CANAAN HIGH SCHOOL, 11 Farm Road (Map F3)          |            |          |          |                 |               |
| Voting District 1 (Senate 36, Assembly 125, Congressional 4): | 1          | NCHS     | SD 36    | AD 125          | 4             |
| Voting District 2 (Senate 36, Assembly 42, Congressional 4):  | 2          | SAXE     | SD 36    | AD 42           | 4             |
| Voting District 3 (Senate 26, Assembly 125, Congressional 4): | 3          | SAXE     | SD 26    | AD 125          | 4             |
| ES EAST ELEMENTARY SCHOOL, 54 Little Brook Road (Map E4)      |            |          |          |                 |               |
| Voting District 4 (Senate 36, Assembly 142, Congressional 4): | 4          | ES       | SD 36    | AD 142          | 4             |
| Voting District 5 (Senate 26, Assembly 142, Congressional 4): | 5          | ES       | SD 26    | AD 142          | 4             |
| Voting District 6 (Senate 26, Assembly 42, Congressional 4):  | 6          | ES       | SD 26    | AD 42           | 4             |